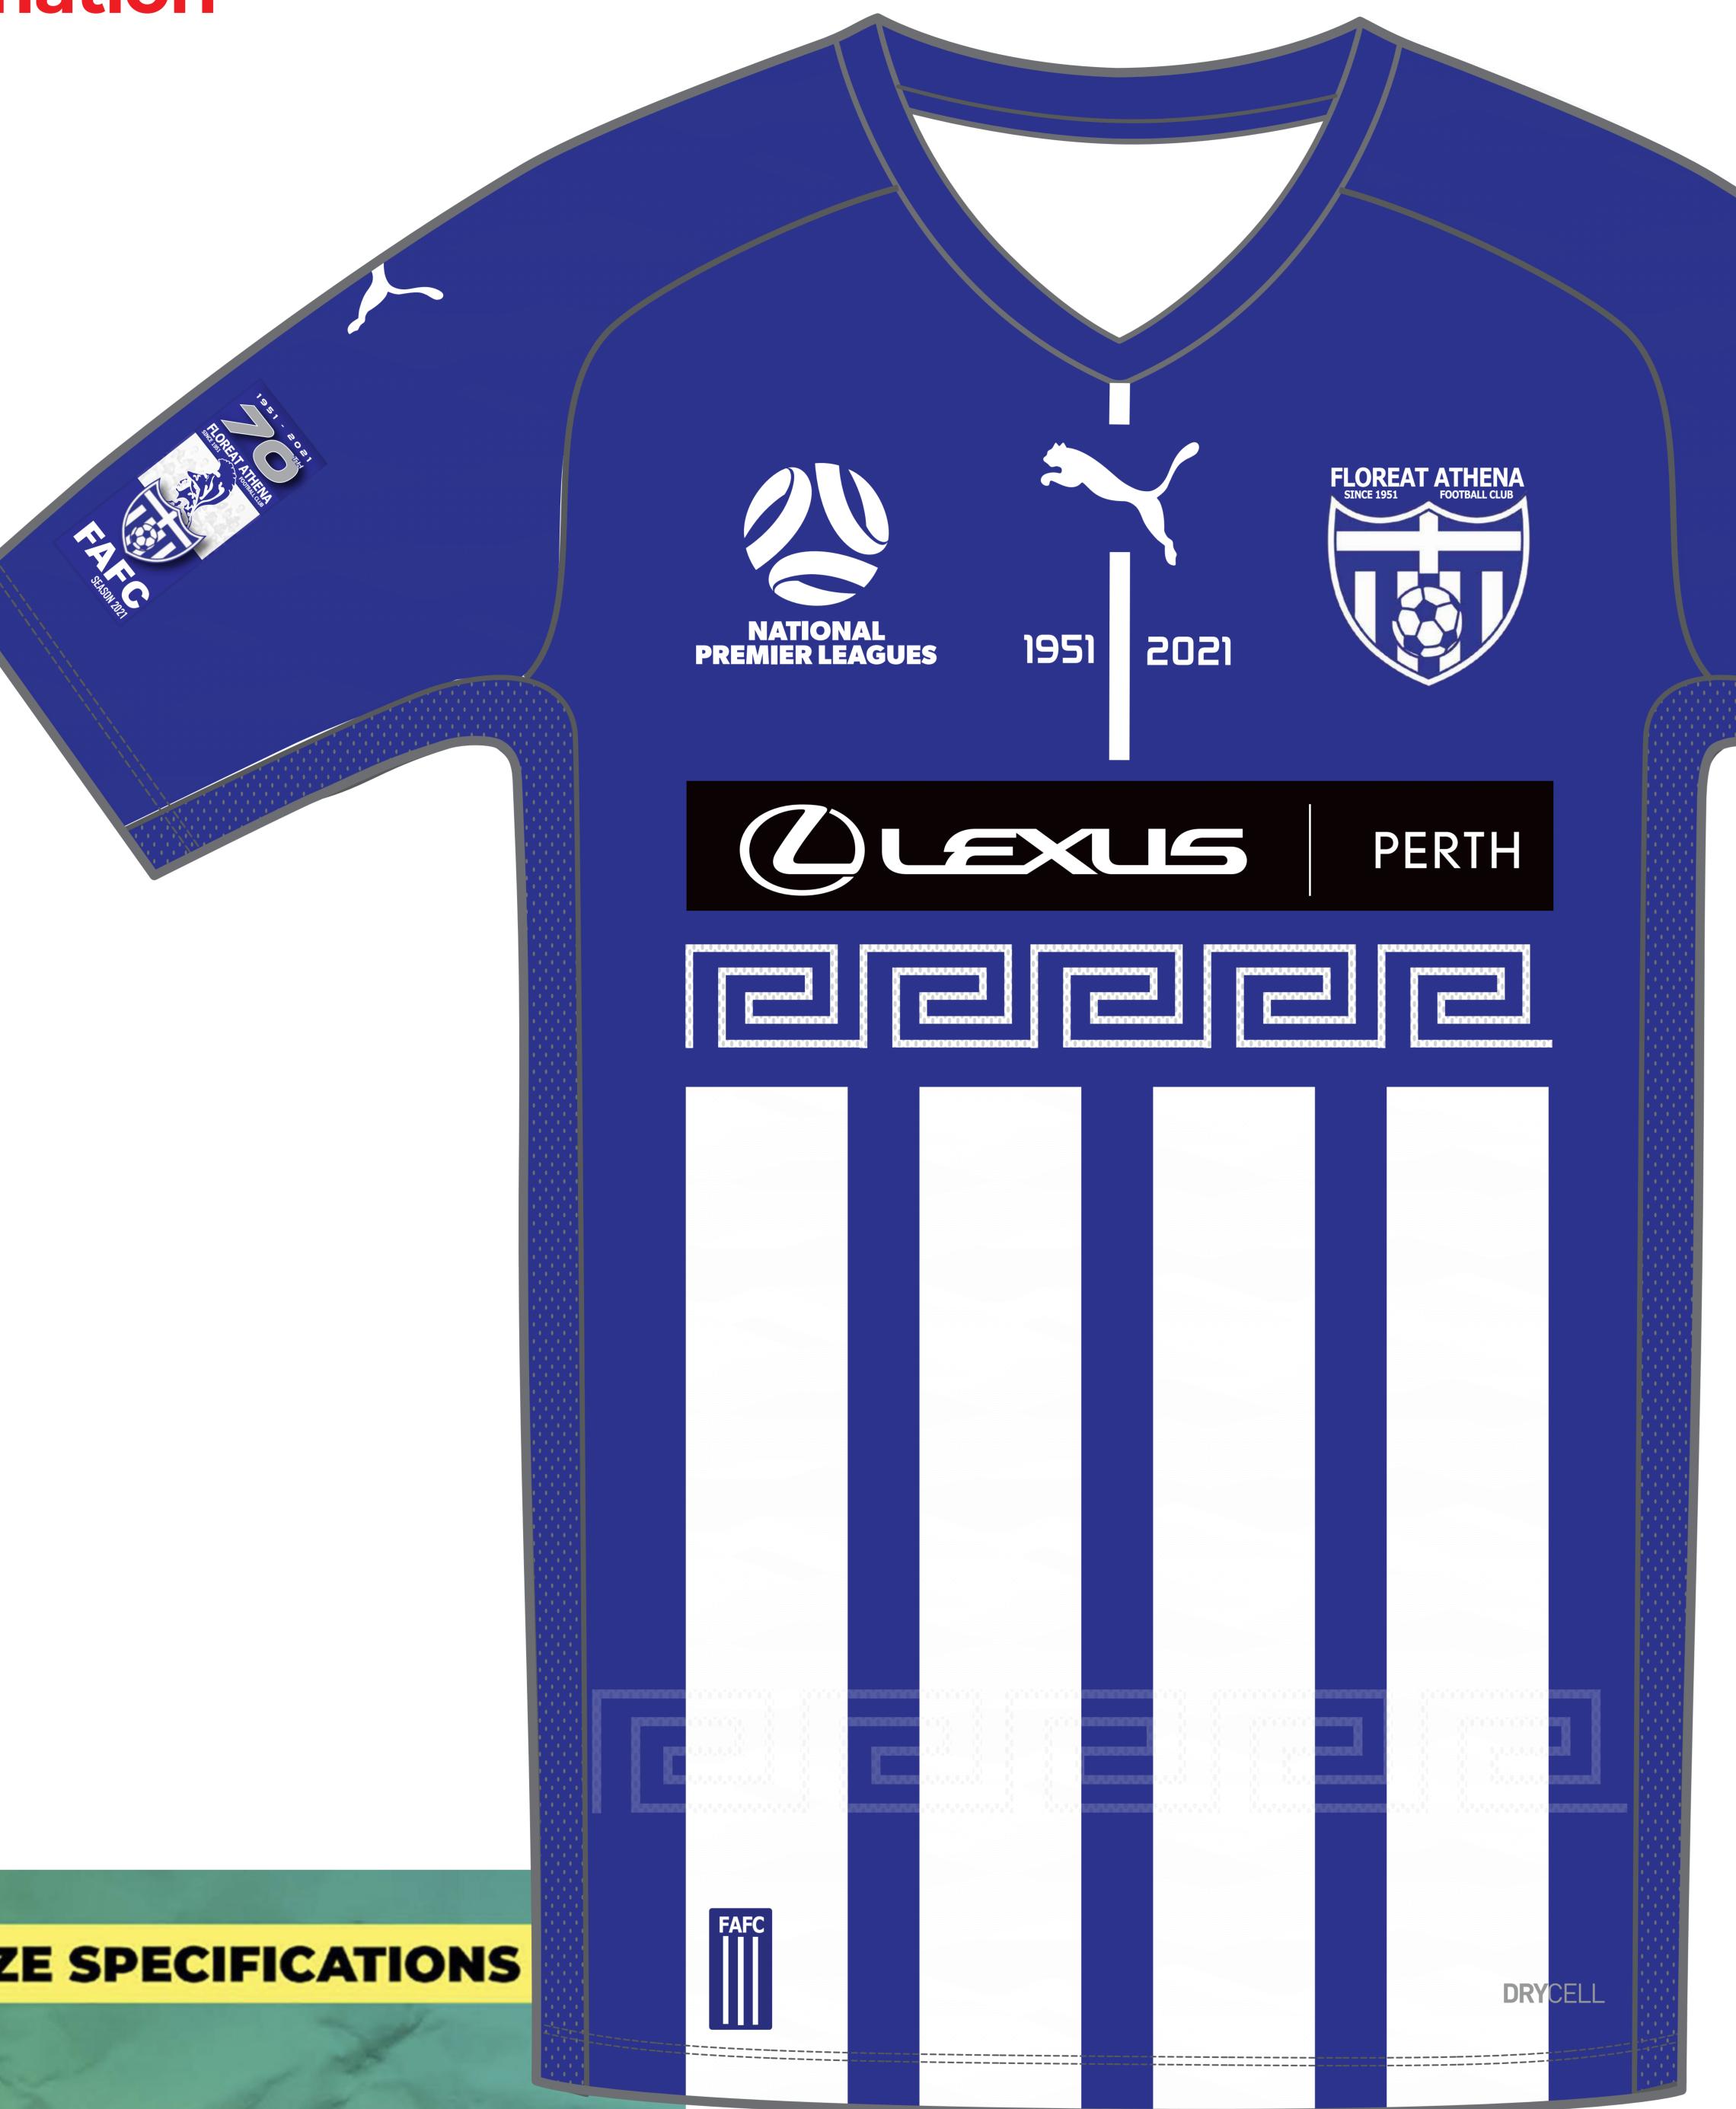

1951 - 2021

CLUB: Floreat Athena Heritage Top

PUMA SIZE SPECIFICATIONS

|      | ADULT BOD | Y MEASURE | EMENTS (cr | n)     |
|------|-----------|-----------|------------|--------|
| SIZE | CHEST     | WAIST     | HIPS       | INSEAM |
| xs   | 79-86     | 73-78     | 84-90      | 79     |
| S    | 87-94     | 79-84     | 91-97      | 80     |
| м    | 95-102    | 85-90     | 98-104     | 81     |
| L    | 103-110   | 91-98     | 105-112    | 82     |
| XL   | 111-118   | 99-106    | 113-120    | 83     |
| XXL  | 119-126   | 107-116   | 121-128    | 84     |
| 3XL  | 127-134   | 117-126   | 129-136    | 85     |
|      |           |           |            |        |

## DESIGN MAY CHANGE SLIGHTLY IN COLOUR