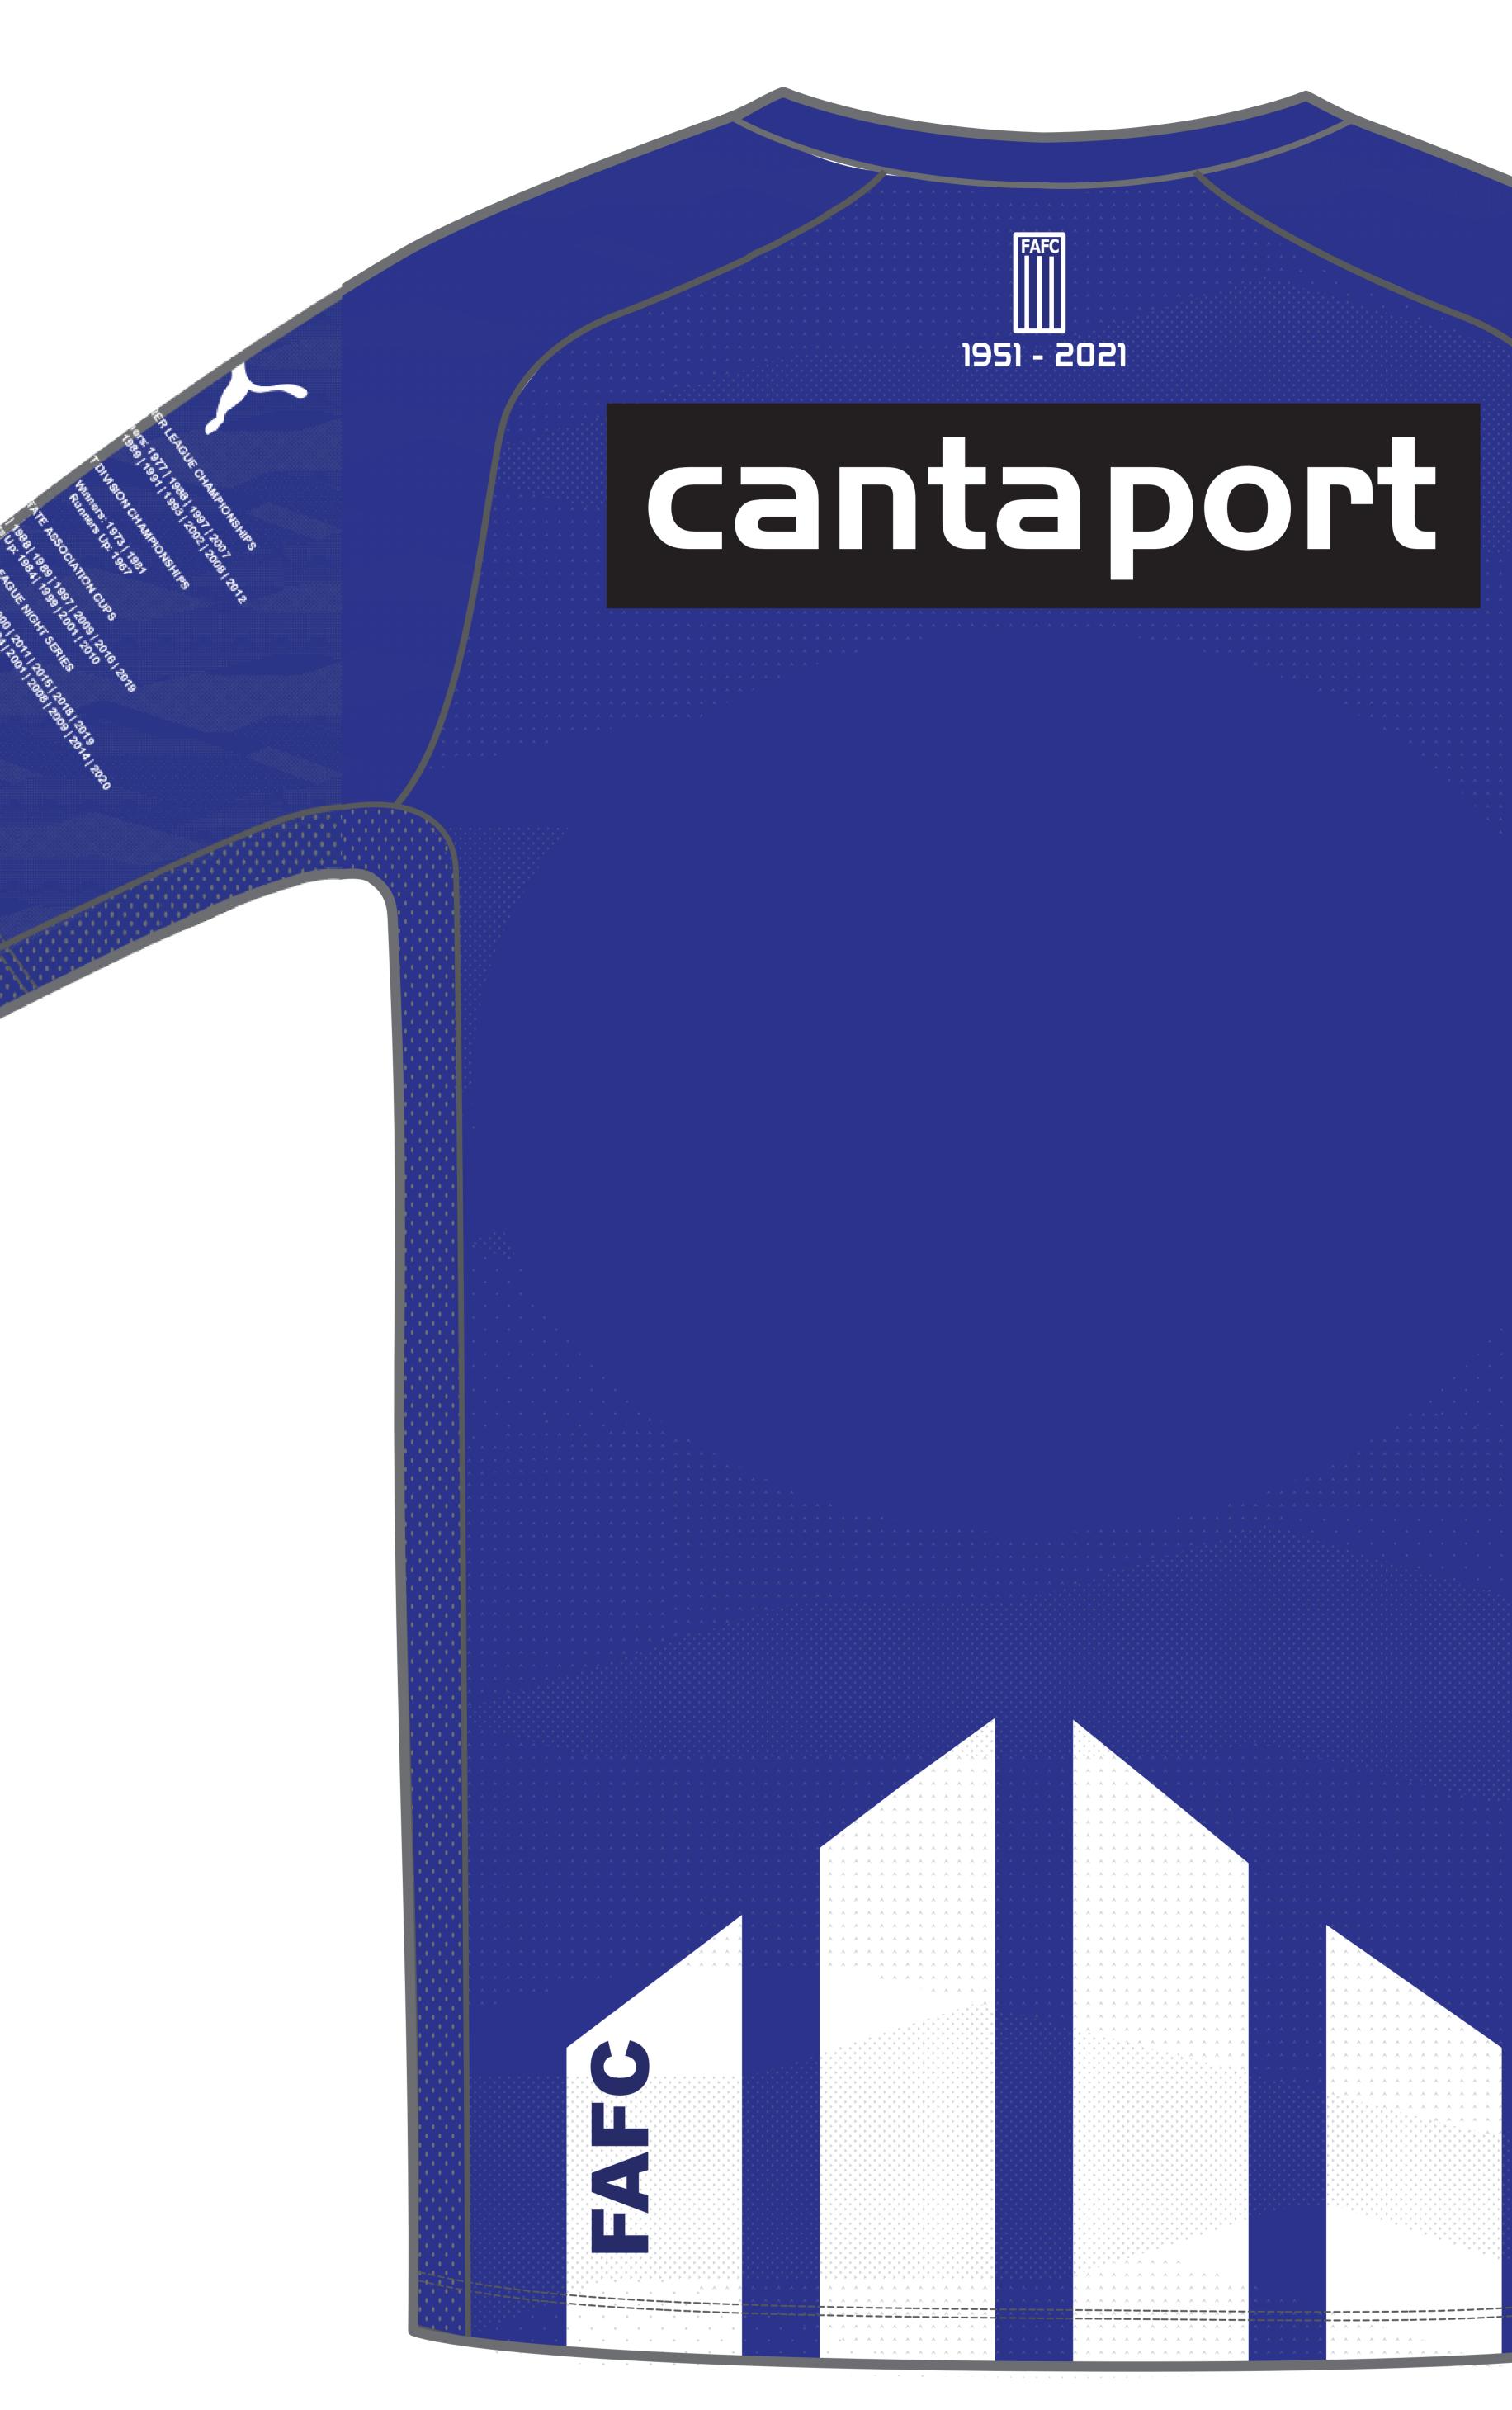

1951 - 2021

CLUB: Floreat Athena Heritage Top

PUMA SIZE SPECIFICATIONS

|      | ADULT BOD | Y MEASURE | EMENTS (cr | n)     |
|------|-----------|-----------|------------|--------|
| SIZE | CHEST     | WAIST     | HIPS       | INSEAM |
| xs   | 79-86     | 73-78     | 84-90      | 79     |
| S    | 87-94     | 79-84     | 91-97      | 80     |
| м    | 95-102    | 85-90     | 98-104     | 81     |
| L    | 103-110   | 91-98     | 105-112    | 82     |
| XL   | 111-118   | 99-106    | 113-120    | 83     |
| XXL  | 119-126   | 107-116   | 121-128    | 84     |
| 3XL  | 127-134   | 117-126   | 129-136    | 85     |
|      |           |           |            |        |

## DESIGN MAY CHANGE SLIGHTLY IN COLOUR